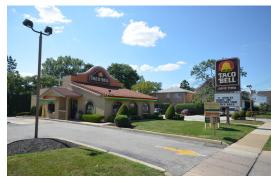

## FORMER FAST FOOD SITE FOR SALE OR LEASE

## Oaklyn, NJ

\$650,000 Lease: \$60K/yr 338 White Horse Pike, 08107 Camden County

1,484 sq ft w/Drive-thru • 43 seats 22,500 sq ft land • 24 parking spaces

Approximately 0.52 acre site. The Property is for sale or lease and will be **vacant** upon relocation in late 2013, early 2014. **The Business/Franchise** is **not for sale**. Taxes are \$12K. Lot is 150' X 150'.

Retailers in the area include: CVS, Mr. Tire, 7 Eleven, Wawa, Shell, Gulf, Dunkin Donuts, Family Dollar, TD Bank.

This is a corner property in very densely populated neighborhood.