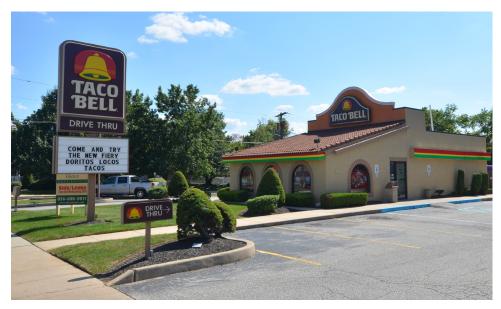

## FORMER FAST FOOD SITE FOR SALE OR LEASE

## Oaklyn, NJ

\$650,000 Lease: \$60K/yr 338 White Horse Pike, 08107 Camden County

1,484 sq ft w/Drive-thru • 43 seats 22,500 sq ft land • 24 parking spaces

Approximately 0.52 acre site. The Property is for sale or lease and will be **vacant** upon relocation in late 2013, early 2014. **The Business/Franchise** is **not for sale**. Taxes are \$12K. Lot is 150' X 150'.

Retailers in the area include: CVS, Mr. Tire, 7 Eleven, Wawa, Shell, Gulf, Dunkin Donuts, Family Dollar, TD Bank.

This is a corner property in very densely populated neighborhood.