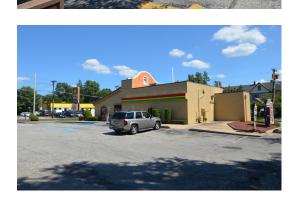

## FORMER FAST FOOD SITE FOR SALE OR LEASE

## Oaklyn, NJ

\$650,000 Lease: \$60K/yr 338 White Horse Pike, 08107 Camden County

1,484 sq ft w/Drive-thru • 43 seats 22,500 sq ft land • 24 parking spaces

Approximately 0.52 acre site. The Property is for sale or lease and will be **vacant** upon relocation in late 2013, early 2014. **The Business/Franchise** is **not for sale**. Taxes are \$12K. Lot is 150' X 150'.

Retailers in the area include: CVS, Mr. Tire, 7 Eleven, Wawa, Shell, Gulf, Dunkin Donuts, Family Dollar, TD Bank.

This is a corner property in very densely populated neighborhood.