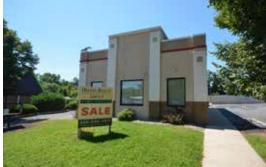

## FORMER FAST FOOD SITE FOR SALE OR LEASE

## 62 Fort Dix Street, 08562 Burlington County

2,325 sq ft w/Drive-thru • 52 seats 21,871 sq ft land • 24 parking spaces

Former KFC Restaurant with Drive through at corner of Fort Dix & Augusta Streets. Approximately 0.5 acre site. Recently renovated building. The Property is for sale or lease. Taxes are approximately \$8K.