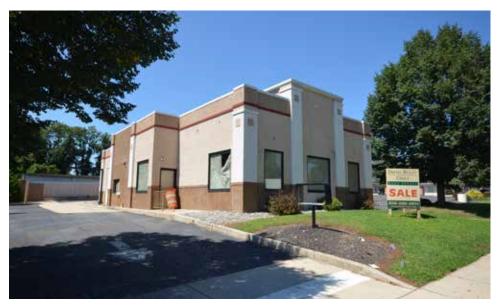

## FORMER FAST FOOD SITE FOR SALE OR LEASE

## 62 Fort Dix Street, 08562 Burlington County

2,325 sq ft w/Drive-thru • 52 seats 21,871 sq ft land • 24 parking spaces

Former KFC Restaurant with Drive through at corner of Fort Dix & Augusta Streets. Approximately 0.5 acre site. Recently renovated building. The Property is for sale or lease. Taxes are approximately \$8K.