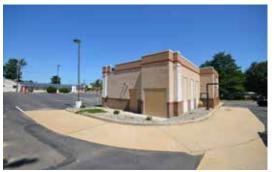

## FORMER FAST FOOD SITE FOR SALE OR LEASE

## 62 Fort Dix Street, 08562 Burlington County

2,325 sq ft w/Drive-thru • 52 seats 21,871 sq ft land • 24 parking spaces

Former KFC Restaurant with Drive through at corner of Fort Dix & Augusta Streets. Approximately 0.5 acre site. Recently renovated building. The Property is for sale or lease. Taxes are approximately \$8K.