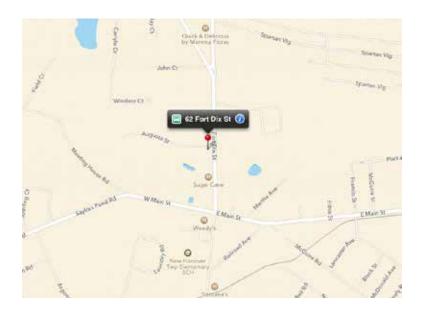

## 62 Fort Dix Street, 08562 Burlington County

2,325 sq ft w/Drive-thru • 52 seats 21,871 sq ft land • 24 parking spaces

Former KFC Restaurant with Drive through at corner of Fort Dix & Augusta Streets. Approximately 0.5 acre site. Recently renovated building. The Property is for sale or lease. Taxes are approximately \$8K.

Retailers in the area include: Rite Aid, McDonalds, Wendy's, Dunkin Donuts, Taco Bell, Days Inn, Dollar General.

Located in the Heart of Wrightstown, NJ (Burlington County), near the entrance to Joint Base McGuire-Dix-Lakehurst Air Force Base.