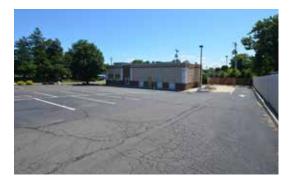

## 62 Fort Dix Street, 08562 Burlington County

2,325 sq ft w/Drive-thru • 52 seats 21,871 sq ft land • 24 parking spaces

Former KFC Restaurant with Drive through at corner of Fort Dix & Augusta Streets. Approximately 0.5 acre site. Recently renovated building. The Property is for sale or lease. Taxes are approximately \$8K.

Retailers in the area include: Rite Aid, McDonalds, Wendy's, Dunkin Donuts, Taco Bell, Days Inn, Dollar General.

Located in the Heart of Wrightstown, NJ (Burlington County), near the entrance to Joint Base McGuire-Dix-Lakehurst Air Force Base.